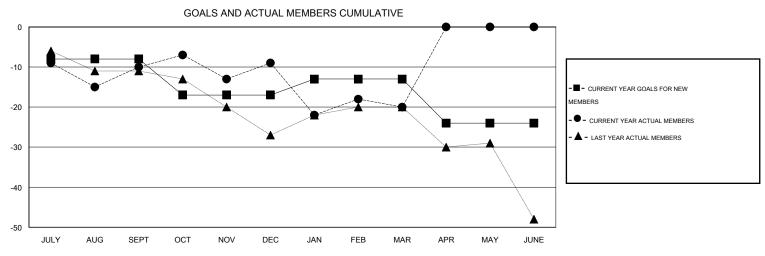

# **LOCATION NEW YORK**

GMT CA 1

| Clubs  RESULTS FOR 2013-2014 |   |   |   |   | Members  RESULTS FOR 2013-2014 |     |    |    |     |
|------------------------------|---|---|---|---|--------------------------------|-----|----|----|-----|
|                              |   |   |   |   |                                |     |    |    |     |
| JULY/AUG/SEPT                | 0 | 0 | 0 | 0 | JULY/AUG/SEPT                  | -8  | 10 | 20 | -10 |
| OCT/NOV/DEC                  | 0 | 0 | 0 | 0 | OCT/NOV/DEC                    | -9  | 34 | 33 | 1   |
| JAN/FEB/MAR                  | 0 | 0 | 0 | 0 | JAN/FEB/MAR                    | 4   | 18 | 29 | -11 |
| APR/MAY/JUNE                 | 0 | 0 | 0 | 0 | APR/MAY/JUNE                   | -11 | 0  | 0  | 0   |

### GOALS AND ACTUAL NEW CLUBS CUMULATIVE

| DROPPED CLUBS: 0                                                                                            | 24 CLUBS OF 36 ADDED 1 OR MORE<br>NEW MEMBERS | GENDER DISTRIBUTION  MALE 786 (73.80%)                      |                 |  |
|-------------------------------------------------------------------------------------------------------------|-----------------------------------------------|-------------------------------------------------------------|-----------------|--|
| DROPPED MEMBERS                                                                                             |                                               | FEMALE                                                      | 279 (26.20%)    |  |
| DECEASED         9           CLUB CANCELLED         0           OTHER         73           TOTAL         82 | CLICK HERE FOR HEALTH ASSESSMENT DATA         | FAMILY UNIT MEMBERS HEAD OF HOUSEHOLD NON-HEAD OF HOUSEHOLD | 191<br>93<br>98 |  |